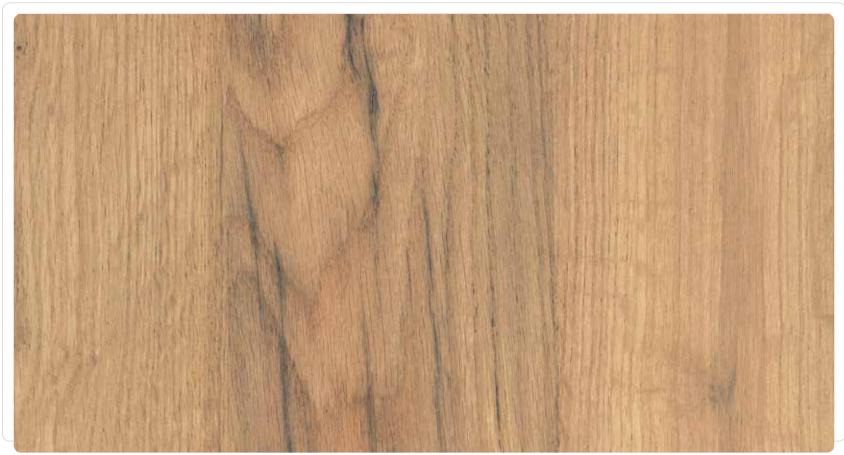

#### Pure Wood - PW

Pure Wood (PW) is a new texture inspired by the elegant finish of a finely sanded and varnished veneer. It gives a silky matte finish exposing the subtle gloss of the wood-grain ticks. Its elegance makes it a perfect surface texture for any wood decor and adds distinction and a dimension of tactility and realism.