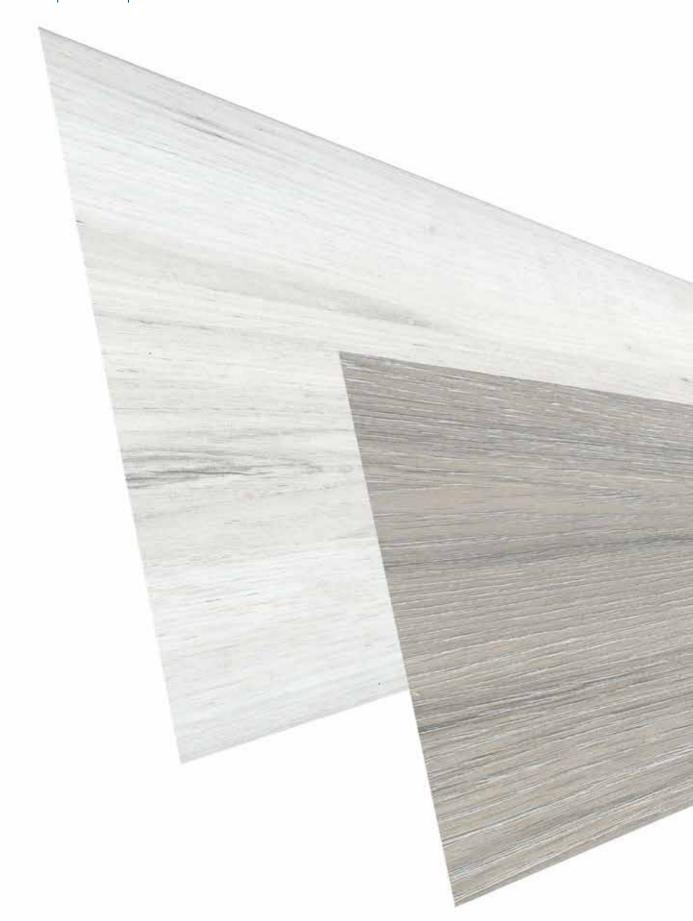

#### Pure Wood - PW

Pure Wood (PW) is a new texture inspired by the elegant finish of a finely sanded and varnished veneer. It gives a silky matte finish exposing the subtle gloss of the wood-grain ticks. Its elegance makes it a perfect surface texture for any wood decor and adds distinction and a dimension of tactility and realism.

## **MF Boards**

K011 SN Cream Loft Pine

K009 PW Dark Select Walnut 

K005 PW Oyster Urban Oak

K006 PW Amber Urban Oak 

K007 PW Coffee Urban Oak

## **MF Boards**

K003 PW Gold Craft Oak

K001 PW White Craft Oak 

K002 PW Grey Craft Oak

K004 PW Tobacco Craft Oak

4298 SU Light Atelier

4299 SU Dark Atelier